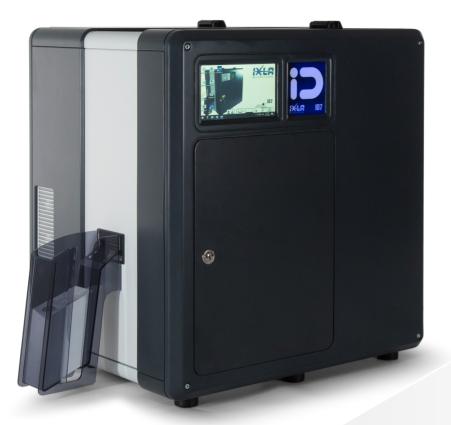

Driving Licenses

Laser and Inkjet Perso Systems for Government and Payments

**ID7** is a desktop laser personalization system for back office and bureau mid volume card issuance, designed to ensure flexibility, performance and reliability in Government and Financial environment, with usual IXLA output quality.

**ID7** upgrades the best-selling ID5 product line with enhanced transport, native dual feeding and multichip capability, to position at the top of the desktop solutions segment.

Still respecting compact footprint and volume, **ID7** features a powerful fiber laser and can be configured with vision system registration, magstripe encoding and up to 3 high yield chip encoding stations. Single feeder is standard, the second one is a field upgradable option, as the optional dual output stacker.

A 7" color touch screen provides easy to access monitoring and control functions to the users of the system.

ID7

CARD PERSONALIZATION PRINTER