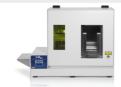

r Laser up to 20 Watts Polycarbonate Passport types Polycarbonate Polycarbonate, Paper 20 Booklets 20 Booklets 20 Booklets **Passport Hoppers Passport Output stacker** Optional Optional Optional Inspection window Yes Yes High Performance Fiber Laser High Performance Fiber Laser High Definition or High Performance Laser Print mode High Definition DPSS Laser High Definition DPSS Laser Secure inkjet printer XY Offset registration Yes Yes Yes Yes Yes RFID Chip encoder 60-100 60-100 50 - 80 Throughput (cph) Included Included Included Vacuum system Optional Optional OCR barcode reader Optional Yes Yes (mechanical tilting) Yes (on demand) CLI-MLI AIDA Machine & Perso controller AIDA Machine & Perso controller AIDA Machine & Perso controller Software 66 x 44 x 56 Dimensions (D x W x H) 58 Weight









Tel. +39 0125 719286 Email: info@ixla.it - www.ixla.it

U.S.A. IXLA LLC, Main Office

Tel. +1 864 236 8979 Email: contact@ixla-usa.com - www.ixla-usa.com Email: info@ixla.it - www.ixla.it

**ASIA PACIFIC IXLA PTE Ltd** 

Tel. +65 8120 7925