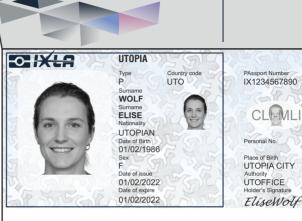

Personalization Features:

Main portrait picture

**Contactess encoding** 

- Ghost image
- Indent or Emboss Tactile effect
- Microtext
- Clear Window

MRZ quality control and distance verification

P<UTOWOLF<<<ELISE<<<<<<< L868602C36UT07408122F1204159ZE184226B<<<<10

MRZ QC