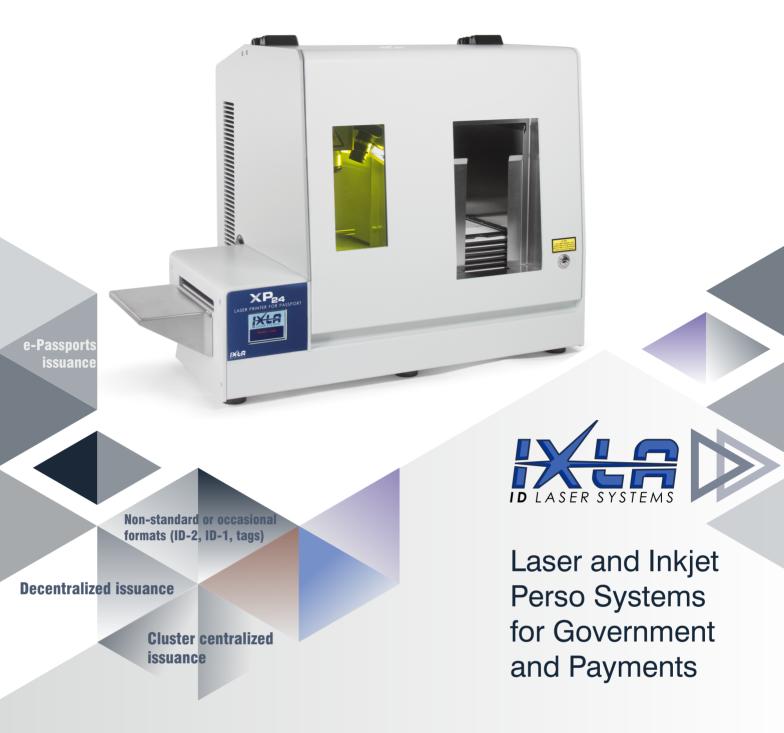

**XP** is IXLA's desktop product range for e-Passport personalization, designed for decentralized issuance. Thanks to its proven, outstanding reliability, **XP** can be also installed in "clusters" of systems, to create redundant and scalable centralized solutions.

The **XP** system provides IXLA's renown quality of laser engraving, including special features like tilted engraving, clear windows, tactile, microtext, and high yield chip encoding.

It is equipped as standard with high resolution vision system for accurate graphics positioning and quality control, while the tray-based transport system avoids scratches on passport cover and datapage, allowing to automatically handle up to 20 passports

with the ability of adding more during processing.

Choice of encoding engines, including VHBR, and dedicated antenna positioning.

**XP24** 

PASSPORT PERSONALIZATION PRINTER

# **Desktop Laser e-Passport Printer**

# **XP24**